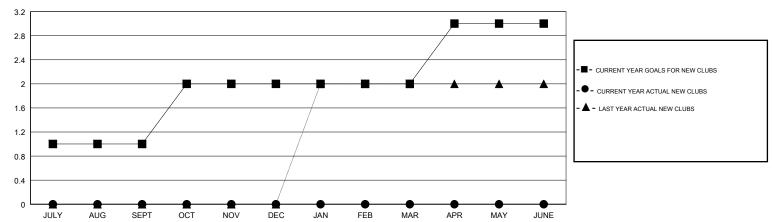

ORT

District 4 C5

Results as of: 09/30/2017

# GMT: HOWARD HUDSON

### **LOCATION CALIFORNIA**

**GMT CA** 

| Clubs RESULTS FOR 2017-2018 |   |   |   | Members  RESULTS FOR 2017-2018 |    |    |    |
|-----------------------------|---|---|---|--------------------------------|----|----|----|
|                             |   |   |   |                                |    |    |    |
| JULY/AUG/SEPT               | 1 | 0 | 0 | JULY/AUG/SEPT                  | 22 | 26 | 68 |
| OCT/NOV/DEC                 | 1 | 0 | 0 | OCT/NOV/DEC                    | 22 | 0  | 0  |
| JAN/FEB/MAR                 | 0 | 0 | 0 | JAN/FEB/MAR                    | 2  | 0  | 0  |
| APR/MAY/JUNE                | 1 | 0 | 0 | APR/MAY/JUNE                   | 11 | 0  | 0  |

#### GOALS AND ACTUAL NEW CLUBS CUMULATIVE



### GOALS AND ACTUAL MEMBERS CUMULATIVE





| DROPPED CLUBS: 0 |    |
|------------------|----|
| DROPPED MEMBERS  |    |
| DECEASED         | 6  |
| CLUB CANCELLED   | 0  |
| OTHER            | 62 |
| TOTAL            | 68 |

| 17 CLUBS OF 54 ADDED 1 OR MORE |  |
|--------------------------------|--|
| NEW MEMBERS                    |  |
|                                |  |
|                                |  |

| MALE                                  | 884 (58.08%) |  |  |
|---------------------------------------|--------------|--|--|
| FEMALE                                | 638 (41.92%) |  |  |
| Women Percentage Fiscal Year Goal: 3% |              |  |  |
|                                       |              |  |  |

**GENDER DISTRIBUTION** 

| CLICK HERE FOR CUMULATIVE |
|------