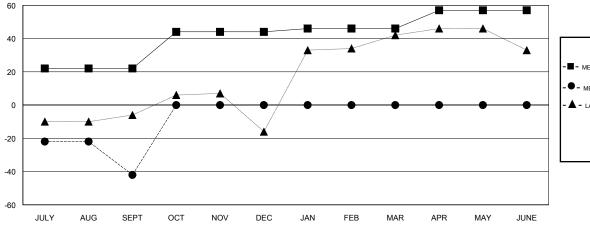

### GOALS AND ACTUAL MEMBERS CUMULATIVE

| DROPPED CLUBS: 0 |    |
|------------------|----|
| DROPPED MEMBERS  |    |
| DECEASED         | 6  |
| CLUB CANCELLED   | 0  |
| OTHER            | 62 |
| TOTAL            | 68 |